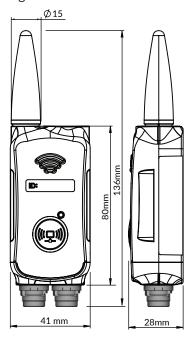

#### **Product Drawing:**

Designed to work with tek troniks D3 868Mhz wireless base stations and is compatible with a full range of tek troniks intelligent sensors.

Secure communication protocols using licence free 868Mhz radio frequency.